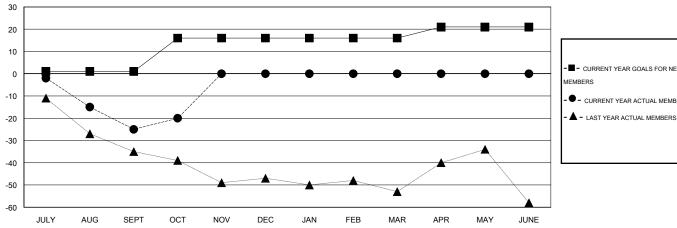

#### GOALS AND ACTUAL MEMBERS CUMULATIVE

| <b>=</b> - c | CURRENT YEAR GOALS FOR NEW |
|--------------|----------------------------|
| IEMBE        | RS                         |

CURRENT YEAR ACTUAL MEMBERS